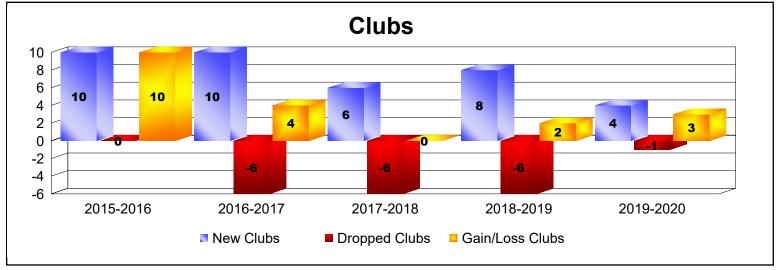

District H 1 As of June 2020 Cumulative

| Year      | New<br>Clubs | Dropped<br>Clubs | Gain/<br>Loss<br>Clubs | New<br>Members | Charter<br>Members | Reinstate<br>Members | Transfer<br>Members | Total<br>Member<br>Added | Total<br>Members<br>Dropped | Gain/<br>Loss<br>Members |
|-----------|--------------|------------------|------------------------|----------------|--------------------|----------------------|---------------------|--------------------------|-----------------------------|--------------------------|
| 2015-2016 | 10           | 0                | 10                     | 525            | 295                | 88                   | 2                   | 910                      | -457                        | 453                      |
| 2016-2017 | 10           | -6               | 4                      | 696            | 279                | 90                   | 10                  | 1075                     | -917                        | 158                      |
| 2017-2018 | 6            | -6               | 0                      | 547            | 198                | 62                   | 21                  | 828                      | -959                        | -131                     |
| 2018-2019 | 8            | -6               | 2                      | 217            | 226                | 39                   | 7                   | 489                      | -705                        | -216                     |
| 2019-2020 | 4            | -1               | 3                      | 420            | 138                | 39                   | 25                  | 622                      | -560                        | 62                       |
| Average   | 8            | -4               | 4                      | 481            | 227                | 64                   | 13                  | 785                      | -720                        | 65                       |