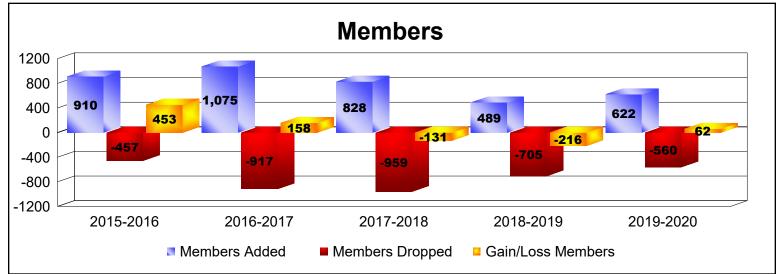

District H 1 As of June 2020 Cumulative

| Year      | New<br>Clubs | Dropped<br>Clubs | Gain/<br>Loss<br>Clubs | New<br>Members | Charter<br>Members | Reinstate<br>Members | Transfer<br>Members | Total<br>Member<br>Added | Total<br>Members<br>Dropped | Gain/<br>Loss<br>Members |
|-----------|--------------|------------------|------------------------|----------------|--------------------|----------------------|---------------------|--------------------------|-----------------------------|--------------------------|
| 2015-2016 | 10           | 0                | 10                     | 525            | 295                | 88                   | 2                   | 910                      | -457                        | 453                      |
| 2016-2017 | 10           | -6               | 4                      | 696            | 279                | 90                   | 10                  | 1075                     | -917                        | 158                      |
| 2017-2018 | 6            | -6               | 0                      | 547            | 198                | 62                   | 21                  | 828                      | -959                        | -131                     |
| 2018-2019 | 8            | -6               | 2                      | 217            | 226                | 39                   | 7                   | 489                      | -705                        | -216                     |
| 2019-2020 | 4            | -1               | 3                      | 420            | 138                | 39                   | 25                  | 622                      | -560                        | 62                       |
| Average   | 8            | -4               | 4                      | 481            | 227                | 64                   | 13                  | 785                      | -720                        | 65                       |